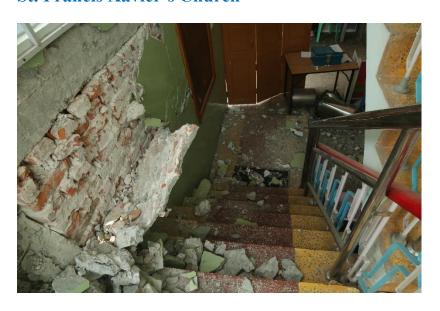

# Impact of the Earthquake (7.7 magnitude) On Church Buildings and Institutions in Mandalay Archdiocese March 28, 2025

Last Update: April 5, 2025

#### Our Lady of Loudes' Church, Yamethin











Mary Help of Christains' Church, Sagaing









Sts. Joachim and Anna's Church, Myauk Kaing







St. Vincent de Paul's church, Zawgyi











**Priests' Center in Mandalay** 













# **Archbishop's House**























St. Michael's Church (Thanwin)







St. Joseph's Church (Lafon), Mandalay













### Sacred Heart Cathedral, Mandalay



The bell tower has been damaged.

The bell tower nearly falls down due to the impact of the earthquake. (March 30, 2025)













**Mother Theresa's Home (Residence for Patients)** 









St. Francis Xavier's Church













St. John Church, Mandalay















# St. Michael Church, Mandalay







#### Our Lady of Holy Rosary Church, Chanthargone

The entire sacristy collapsed