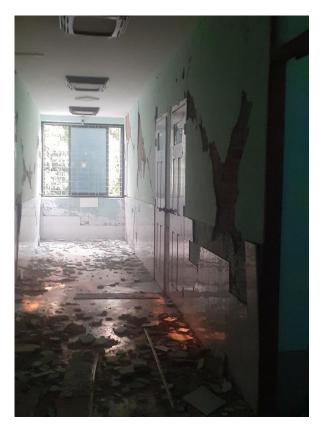

### Sacred Heart Cathedral, Mandalay

The bell tower has been damaged.

The bell tower nearly falls down due to the impact of the earthquake. (March 30, 2025)

**Mother Theresa's Home (Residence for Patients)** 