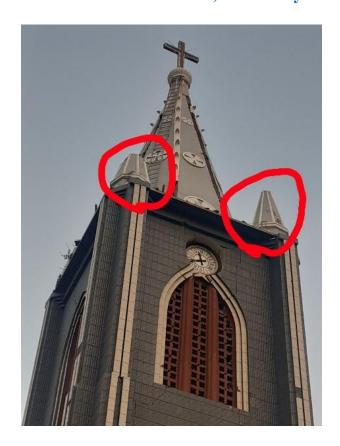

### Sacred Heart Cathedral, Mandalay

The bell tower has been damaged.

The bell tower nearly falls down due to the impact of the earthquake. (March 30, 2025)

**Mother Theresa's Home (Residence for Patients)** 