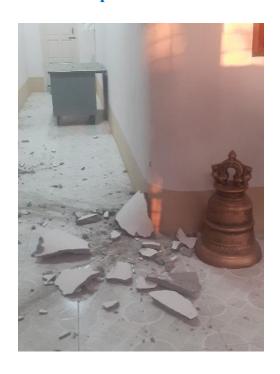

### Sacred Heart Cathedral, Mandalay

The bell tower has been damaged.

The bell tower nearly falls down due to the impact of the earthquake. (March 30, 2025)

**Mother Theresa's Home (Residence for Patients)** 