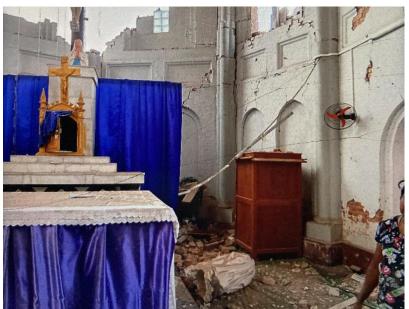

### Sacred Heart Cathedral, Mandalay

The bell tower has been damaged.

The bell tower nearly falls down due to the impact of the earthquake. (March 30, 2025)

**Mother Theresa's Home (Residence for Patients)** 