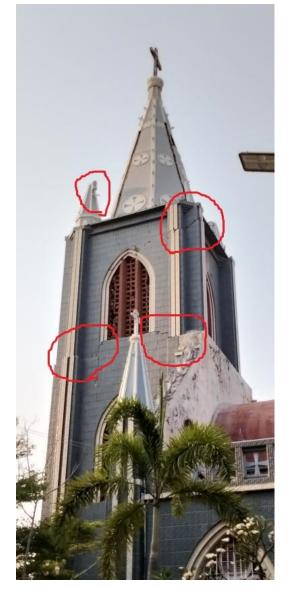

### Sacred Heart Cathedral, Mandalay

The bell tower has been damaged.

The bell tower nearly falls down due to the impact of the earthquake. (March 30, 2025)

**Mother Theresa's Home (Residence for Patients)** 