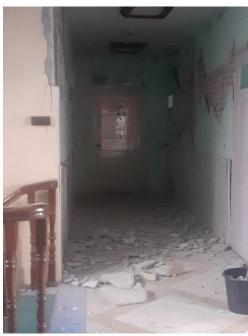

### Sacred Heart Cathedral, Mandalay

The bell tower has been damaged.

The bell tower nearly falls down due to the impact of the earthquake. (March 30, 2025)

**Mother Theresa's Home (Residence for Patients)** 