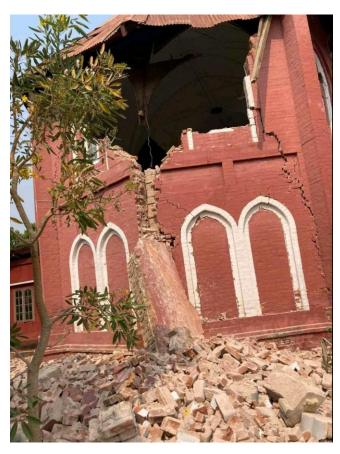

### Sacred Heart Cathedral, Mandalay

The bell tower has been damaged.

The bell tower nearly falls down due to the impact of the earthquake. (March 30, 2025)

**Mother Theresa's Home (Residence for Patients)** 