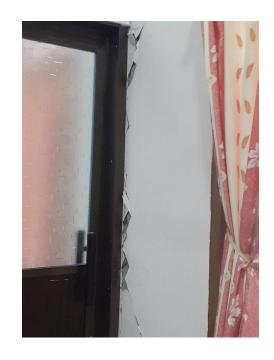

### Sacred Heart Cathedral, Mandalay

The bell tower has been damaged.

The bell tower nearly falls down due to the impact of the earthquake. (March 30, 2025)

**Mother Theresa's Home (Residence for Patients)** 