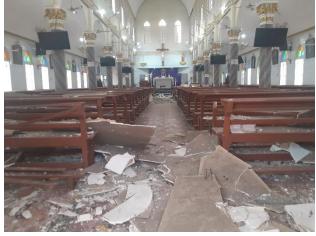

### Sacred Heart Cathedral, Mandalay

The bell tower has been damaged.

The bell tower nearly falls down due to the impact of the earthquake. (March 30, 2025)

**Mother Theresa's Home (Residence for Patients)** 