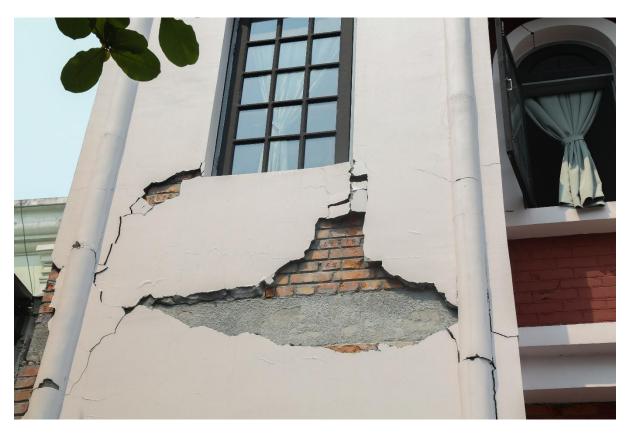

# **Archbishop's House**

St. Michael's Church (Thanwin)

St. Joseph's Church (Lafon), Mandalay