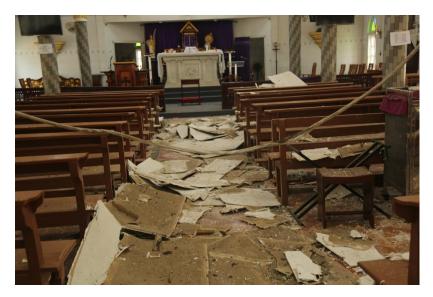

#### Our Lady of Holy Rosary Church, Chanthargone

The entire sacristy collapsed