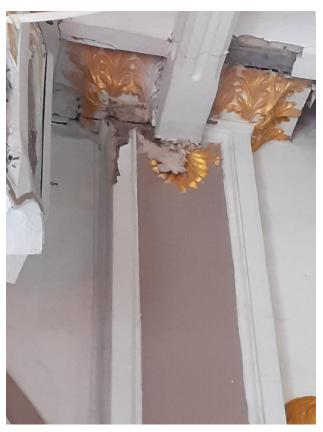

### Sacred Heart Cathedral, Mandalay

The bell tower has been damaged.

The bell tower nearly falls down due to the impact of the earthquake. (March 30, 2025)

**Mother Theresa's Home (Residence for Patients)** 