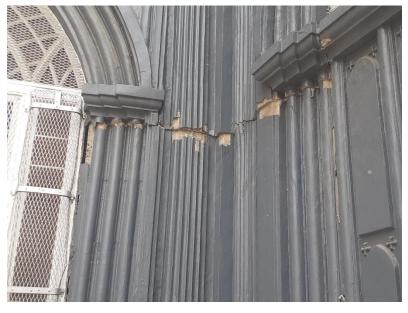

### Sacred Heart Cathedral, Mandalay

The bell tower has been damaged.

The bell tower nearly falls down due to the impact of the earthquake. (March 30, 2025)

**Mother Theresa's Home (Residence for Patients)** 