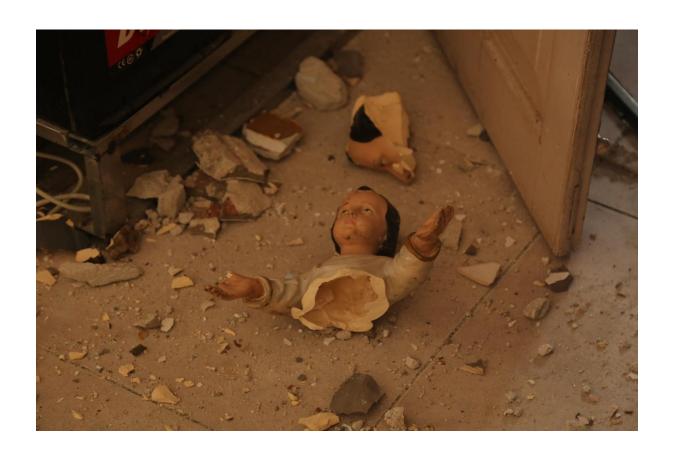

### Sacred Heart Cathedral, Mandalay

The bell tower has been damaged.

The bell tower nearly falls down due to the impact of the earthquake. (March 30, 2025)

**Mother Theresa's Home (Residence for Patients)** 