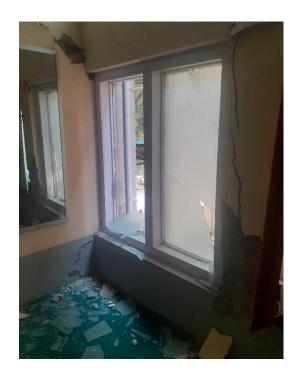

### Sacred Heart Cathedral, Mandalay

The bell tower has been damaged.

The bell tower nearly falls down due to the impact of the earthquake. (March 30, 2025)

**Mother Theresa's Home (Residence for Patients)** 