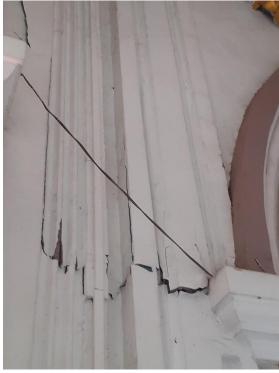

### Sacred Heart Cathedral, Mandalay

The bell tower has been damaged.

The bell tower nearly falls down due to the impact of the earthquake. (March 30, 2025)

**Mother Theresa's Home (Residence for Patients)** 