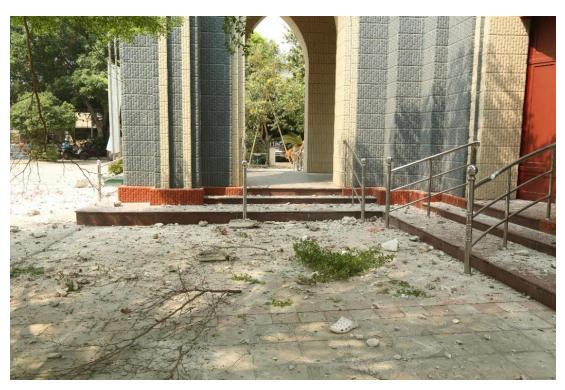

### Sacred Heart Cathedral, Mandalay

The bell tower has been damaged.

The bell tower nearly falls down due to the impact of the earthquake. (March 30, 2025)

**Mother Theresa's Home (Residence for Patients)** 