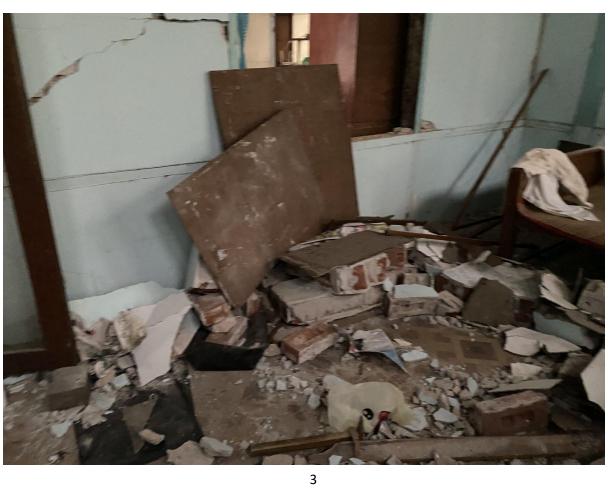

### Sacred Heart Cathedral, Mandalay

The bell tower has been damaged.

The bell tower nearly falls down due to the impact of the earthquake. (March 30, 2025)

**Mother Theresa's Home (Residence for Patients)** 