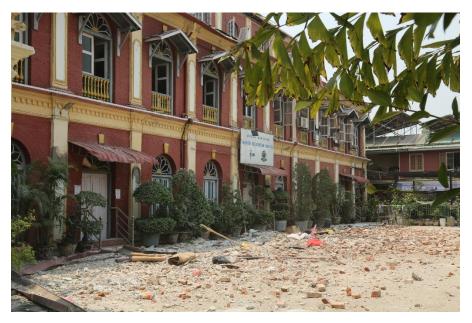

# **Archbishop's House**

St. Michael's Church (Thanwin)

St. Joseph's Church (Lafon), Mandalay