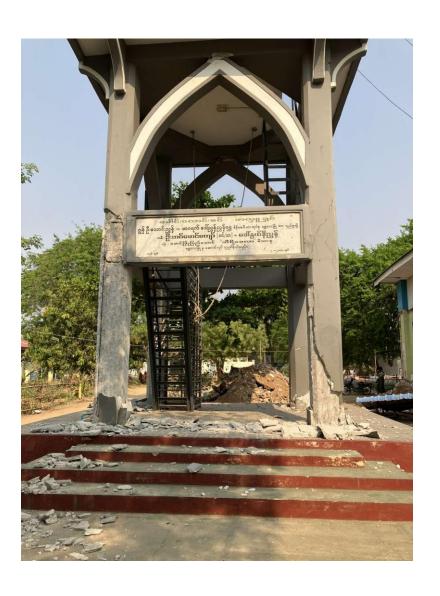

### Sacred Heart Cathedral, Mandalay

The bell tower has been damaged.

The bell tower nearly falls down due to the impact of the earthquake. (March 30, 2025)

**Mother Theresa's Home (Residence for Patients)** 