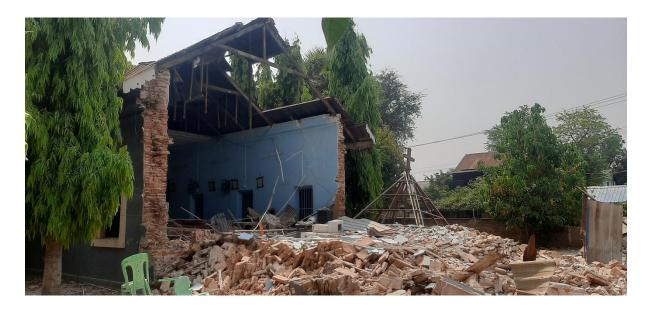

#### Our Lady of Holy Rosary Church, Chanthargone

The entire sacristy collapsed