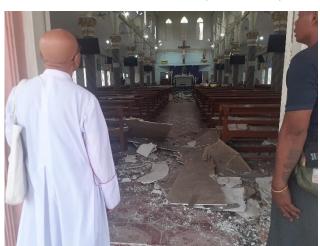

### Sacred Heart Cathedral, Mandalay

The bell tower has been damaged.

The bell tower nearly falls down due to the impact of the earthquake. (March 30, 2025)

**Mother Theresa's Home (Residence for Patients)** 