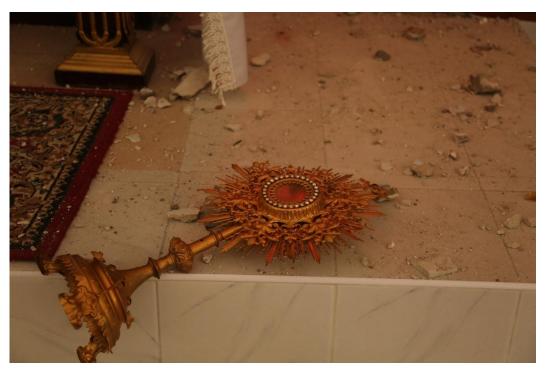

### Sacred Heart Cathedral, Mandalay

The bell tower has been damaged.

The bell tower nearly falls down due to the impact of the earthquake. (March 30, 2025)

**Mother Theresa's Home (Residence for Patients)** 