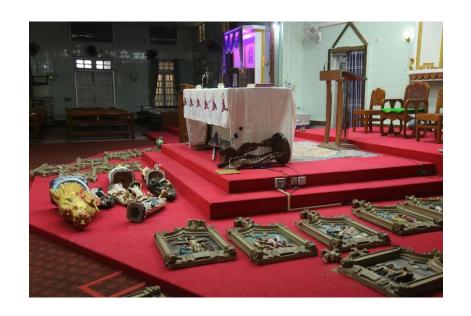

#### Our Lady of Holy Rosary Church, Chanthargone

The entire sacristy collapsed