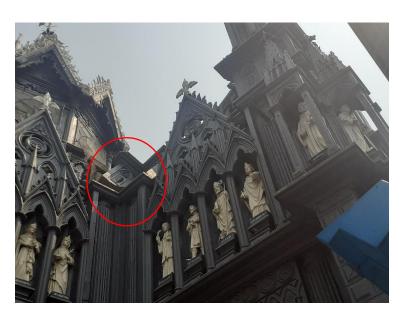

### Sacred Heart Cathedral, Mandalay

The bell tower has been damaged.

The bell tower nearly falls down due to the impact of the earthquake. (March 30, 2025)

**Mother Theresa's Home (Residence for Patients)** 