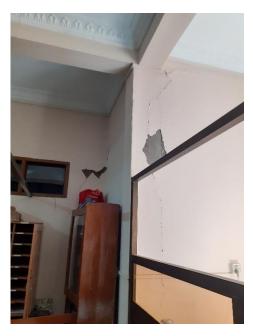

### Sacred Heart Cathedral, Mandalay

The bell tower has been damaged.

The bell tower nearly falls down due to the impact of the earthquake. (March 30, 2025)

**Mother Theresa's Home (Residence for Patients)** 