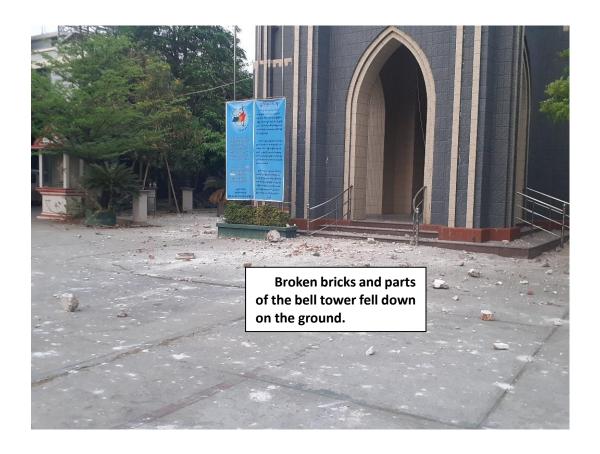

### Sacred Heart Cathedral, Mandalay

The bell tower has been damaged.

The bell tower nearly falls down due to the impact of the earthquake. (March 30, 2025)

**Mother Theresa's Home (Residence for Patients)** 