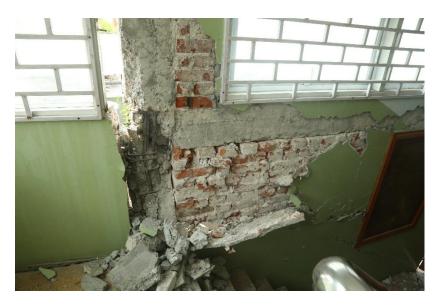

# Impact of the Earthquake (7.7 magnitude) On Church Buildings and Institutions in Mandalay Archdiocese March 28, 2025

Last Update: April 5, 2025

#### Our Lady of Loudes' Church, Yamethin











Mary Help of Christains' Church, Sagaing









Sts. Joachim and Anna's Church, Myauk Kaing







St. Vincent de Paul's church, Zawgyi











**Priests' Center in Mandalay** 













# **Archbishop's House**























St. Michael's Church (Thanwin)







St. Joseph's Church (Lafon), Mandalay













### Sacred Heart Cathedral, Mandalay



The bell tower has been damaged.

The bell tower nearly falls down due to the impact of the earthquake. (March 30, 2025)













**Mother Theresa's Home (Residence for Patients)** 









St. Francis Xavier's Church













St. John Church, Mandalay















# St. Michael Church, Mandalay







#### Our Lady of Holy Rosary Church, Chanthargone

The entire sacristy collapsed