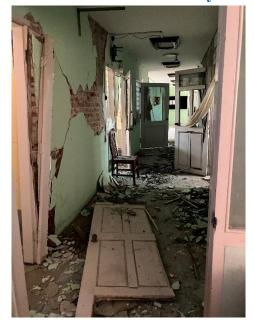

### Sacred Heart Cathedral, Mandalay

The bell tower has been damaged.

The bell tower nearly falls down due to the impact of the earthquake. (March 30, 2025)

**Mother Theresa's Home (Residence for Patients)** 