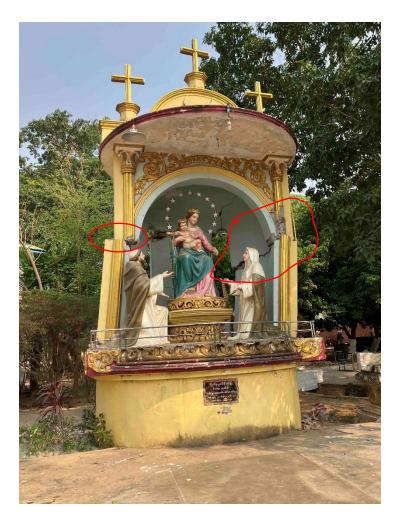

### Sacred Heart Cathedral, Mandalay

The bell tower has been damaged.

The bell tower nearly falls down due to the impact of the earthquake. (March 30, 2025)

**Mother Theresa's Home (Residence for Patients)** 