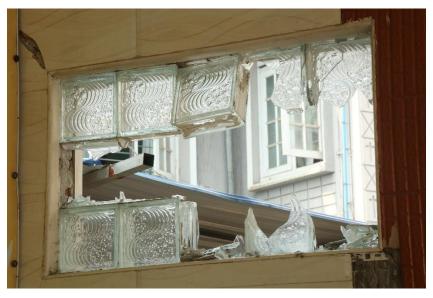

### Sacred Heart Cathedral, Mandalay

The bell tower has been damaged.

The bell tower nearly falls down due to the impact of the earthquake. (March 30, 2025)

**Mother Theresa's Home (Residence for Patients)** 