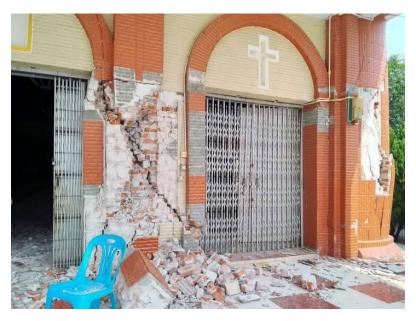

# Impact of the Earthquake (7.7 magnitude) On Church Buildings and Institutions in Mandalay Archdiocese March 28, 2025

Last Update: April 5, 2025

#### Our Lady of Loudes' Church, Yamethin











Mary Help of Christains' Church, Sagaing









Sts. Joachim and Anna's Church, Myauk Kaing







St. Vincent de Paul's church, Zawgyi











**Priests' Center in Mandalay** 













# **Archbishop's House**























St. Michael's Church (Thanwin)







St. Joseph's Church (Lafon), Mandalay













### Sacred Heart Cathedral, Mandalay



The bell tower has been damaged.

The bell tower nearly falls down due to the impact of the earthquake. (March 30, 2025)













**Mother Theresa's Home (Residence for Patients)** 









St. Francis Xavier's Church













St. John Church, Mandalay















# St. Michael Church, Mandalay







#### Our Lady of Holy Rosary Church, Chanthargone

The entire sacristy collapsed