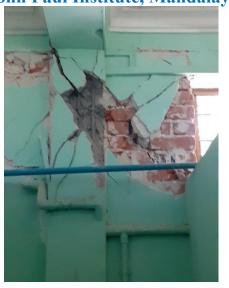

# Impact of the Earthquake (7.7 magnitude) On Church Buildings and Institutions in Mandalay Archdiocese March 28, 2025

Last Update: April 5, 2025

#### Our Lady of Loudes' Church, Yamethin











Mary Help of Christains' Church, Sagaing









Sts. Joachim and Anna's Church, Myauk Kaing







St. Vincent de Paul's church, Zawgyi











**Priests' Center in Mandalay** 













# **Archbishop's House**























St. Michael's Church (Thanwin)







St. Joseph's Church (Lafon), Mandalay













### Sacred Heart Cathedral, Mandalay



The bell tower has been damaged.

The bell tower nearly falls down due to the impact of the earthquake. (March 30, 2025)













**Mother Theresa's Home (Residence for Patients)** 









St. Francis Xavier's Church













St. John Church, Mandalay















# St. Michael Church, Mandalay







#### Our Lady of Holy Rosary Church, Chanthargone

The entire sacristy collapsed