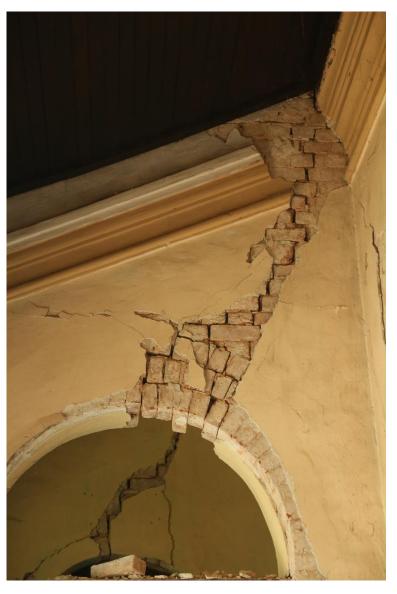

### Sacred Heart Cathedral, Mandalay

The bell tower has been damaged.

The bell tower nearly falls down due to the impact of the earthquake. (March 30, 2025)

**Mother Theresa's Home (Residence for Patients)** 