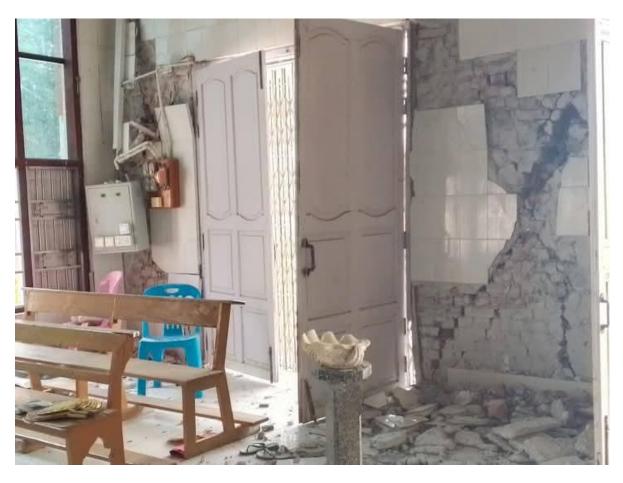

# Impact of the Earthquake (7.7 magnitude) On Church Buildings and Institutions in Mandalay Archdiocese March 28, 2025

Last Update: April 5, 2025

#### Our Lady of Loudes' Church, Yamethin











Mary Help of Christains' Church, Sagaing









Sts. Joachim and Anna's Church, Myauk Kaing







St. Vincent de Paul's church, Zawgyi











**Priests' Center in Mandalay** 













# **Archbishop's House**























St. Michael's Church (Thanwin)







St. Joseph's Church (Lafon), Mandalay













### Sacred Heart Cathedral, Mandalay



The bell tower has been damaged.

The bell tower nearly falls down due to the impact of the earthquake. (March 30, 2025)













**Mother Theresa's Home (Residence for Patients)** 









St. Francis Xavier's Church













St. John Church, Mandalay















# St. Michael Church, Mandalay







#### Our Lady of Holy Rosary Church, Chanthargone

The entire sacristy collapsed