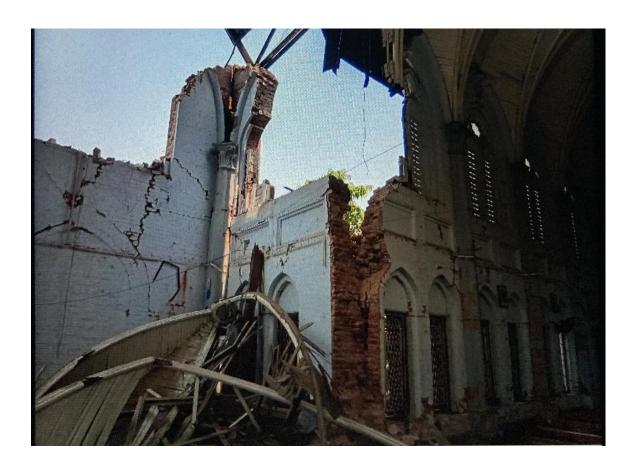

#### Our Lady of Holy Rosary Church, Chanthargone

The entire sacristy collapsed