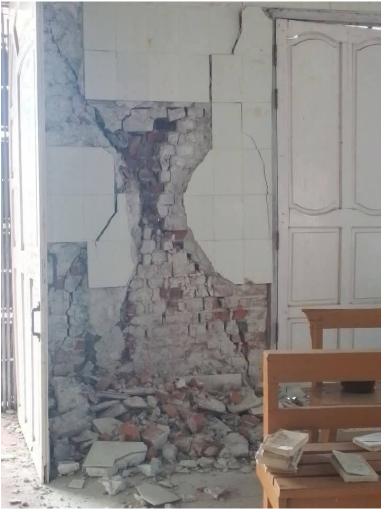

# Impact of the Earthquake (7.7 magnitude) On Church Buildings and Institutions in Mandalay Archdiocese March 28, 2025

Last Update: April 5, 2025

#### Our Lady of Loudes' Church, Yamethin











Mary Help of Christains' Church, Sagaing









Sts. Joachim and Anna's Church, Myauk Kaing







St. Vincent de Paul's church, Zawgyi











**Priests' Center in Mandalay** 













# **Archbishop's House**























St. Michael's Church (Thanwin)







St. Joseph's Church (Lafon), Mandalay













### Sacred Heart Cathedral, Mandalay



The bell tower has been damaged.

The bell tower nearly falls down due to the impact of the earthquake. (March 30, 2025)













**Mother Theresa's Home (Residence for Patients)** 









St. Francis Xavier's Church













St. John Church, Mandalay















# St. Michael Church, Mandalay







#### Our Lady of Holy Rosary Church, Chanthargone

The entire sacristy collapsed