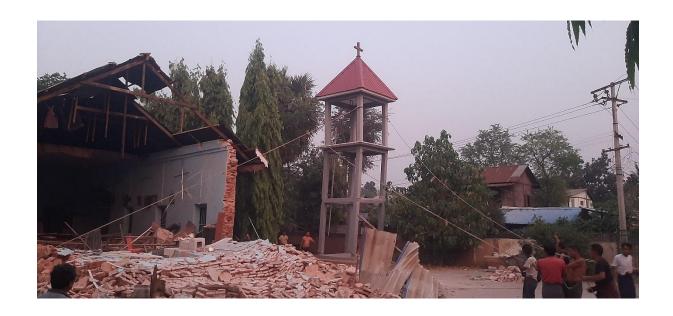

#### Our Lady of Holy Rosary Church, Chanthargone

The entire sacristy collapsed