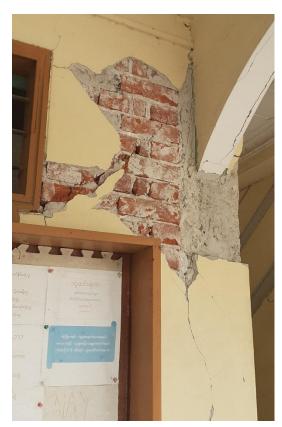

# Impact of the Earthquake (7.7 magnitude) On Church Buildings and Institutions in Mandalay Archdiocese March 28, 2025

Last Update: April 5, 2025

#### Our Lady of Loudes' Church, Yamethin











Mary Help of Christains' Church, Sagaing









Sts. Joachim and Anna's Church, Myauk Kaing







St. Vincent de Paul's church, Zawgyi











**Priests' Center in Mandalay** 













# **Archbishop's House**























St. Michael's Church (Thanwin)







St. Joseph's Church (Lafon), Mandalay













### Sacred Heart Cathedral, Mandalay



The bell tower has been damaged.

The bell tower nearly falls down due to the impact of the earthquake. (March 30, 2025)













**Mother Theresa's Home (Residence for Patients)** 









St. Francis Xavier's Church













St. John Church, Mandalay















# St. Michael Church, Mandalay







#### Our Lady of Holy Rosary Church, Chanthargone

The entire sacristy collapsed