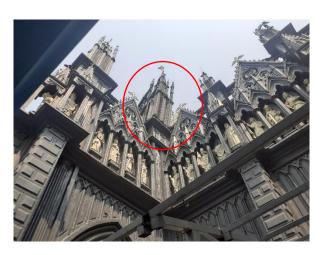

### Sacred Heart Cathedral, Mandalay

The bell tower has been damaged.

The bell tower nearly falls down due to the impact of the earthquake. (March 30, 2025)

**Mother Theresa's Home (Residence for Patients)** 