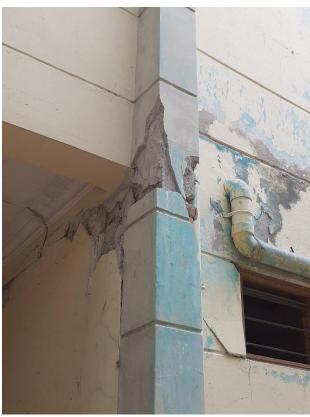

# Impact of the Earthquake (7.7 magnitude) On Church Buildings and Institutions in Mandalay Archdiocese March 28, 2025

Last Update: April 5, 2025

#### Our Lady of Loudes' Church, Yamethin











Mary Help of Christains' Church, Sagaing









Sts. Joachim and Anna's Church, Myauk Kaing







St. Vincent de Paul's church, Zawgyi











**Priests' Center in Mandalay** 













# **Archbishop's House**























St. Michael's Church (Thanwin)







St. Joseph's Church (Lafon), Mandalay













### Sacred Heart Cathedral, Mandalay



The bell tower has been damaged.

The bell tower nearly falls down due to the impact of the earthquake. (March 30, 2025)













**Mother Theresa's Home (Residence for Patients)** 









St. Francis Xavier's Church













St. John Church, Mandalay















# St. Michael Church, Mandalay







#### Our Lady of Holy Rosary Church, Chanthargone

The entire sacristy collapsed