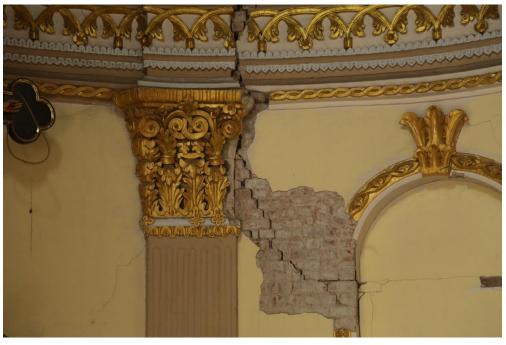

### Sacred Heart Cathedral, Mandalay

The bell tower has been damaged.

The bell tower nearly falls down due to the impact of the earthquake. (March 30, 2025)

**Mother Theresa's Home (Residence for Patients)** 