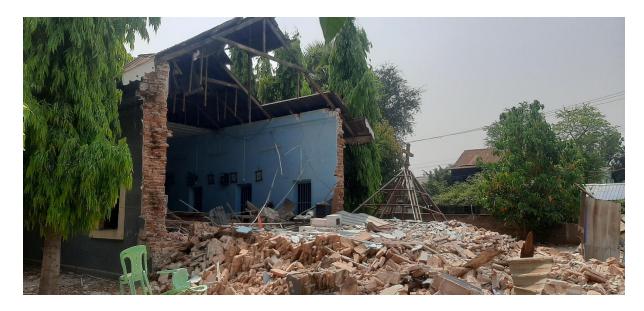

#### Our Lady of Holy Rosary Church, Chanthargone

The entire sacristy collapsed