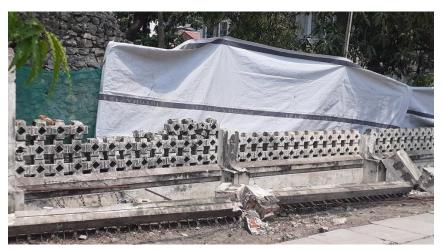

### Sacred Heart Cathedral, Mandalay

The bell tower has been damaged.

The bell tower nearly falls down due to the impact of the earthquake. (March 30, 2025)

**Mother Theresa's Home (Residence for Patients)** 