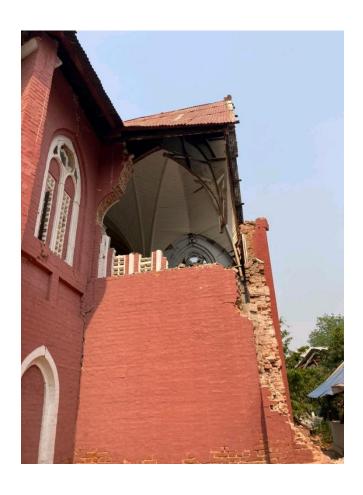

### Sacred Heart Cathedral, Mandalay

The bell tower has been damaged.

The bell tower nearly falls down due to the impact of the earthquake. (March 30, 2025)

**Mother Theresa's Home (Residence for Patients)** 