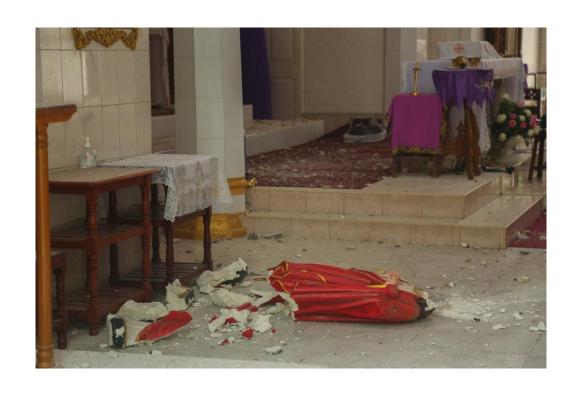

### Sacred Heart Cathedral, Mandalay

The bell tower has been damaged.

The bell tower nearly falls down due to the impact of the earthquake. (March 30, 2025)

**Mother Theresa's Home (Residence for Patients)** 