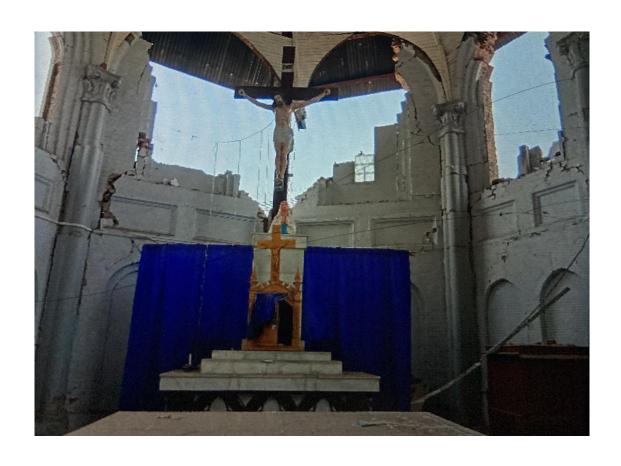

### Sacred Heart Cathedral, Mandalay

The bell tower has been damaged.

The bell tower nearly falls down due to the impact of the earthquake. (March 30, 2025)

**Mother Theresa's Home (Residence for Patients)** 