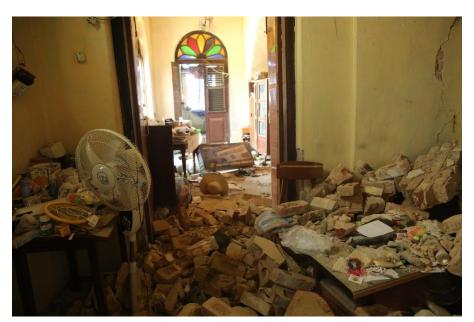

### Sacred Heart Cathedral, Mandalay

The bell tower has been damaged.

The bell tower nearly falls down due to the impact of the earthquake. (March 30, 2025)

**Mother Theresa's Home (Residence for Patients)** 