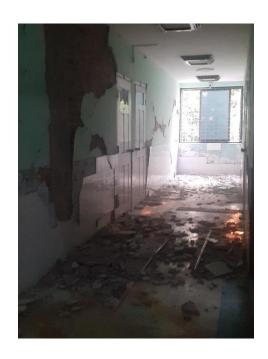

### Sacred Heart Cathedral, Mandalay

The bell tower has been damaged.

The bell tower nearly falls down due to the impact of the earthquake. (March 30, 2025)

**Mother Theresa's Home (Residence for Patients)** 