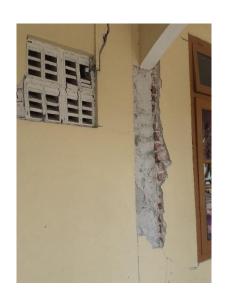

# Impact of the Earthquake (7.7 magnitude) On Church Buildings and Institutions in Mandalay Archdiocese March 28, 2025

Last Update: April 5, 2025

#### Our Lady of Loudes' Church, Yamethin











Mary Help of Christains' Church, Sagaing









Sts. Joachim and Anna's Church, Myauk Kaing







St. Vincent de Paul's church, Zawgyi











**Priests' Center in Mandalay** 













# **Archbishop's House**























St. Michael's Church (Thanwin)







St. Joseph's Church (Lafon), Mandalay













### Sacred Heart Cathedral, Mandalay



The bell tower has been damaged.

The bell tower nearly falls down due to the impact of the earthquake. (March 30, 2025)













**Mother Theresa's Home (Residence for Patients)** 









St. Francis Xavier's Church













St. John Church, Mandalay















# St. Michael Church, Mandalay







#### Our Lady of Holy Rosary Church, Chanthargone

The entire sacristy collapsed