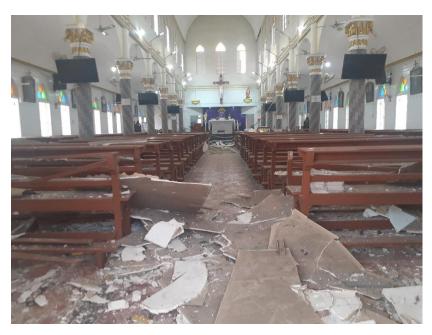

### Sacred Heart Cathedral, Mandalay

The bell tower has been damaged.

The bell tower nearly falls down due to the impact of the earthquake. (March 30, 2025)

**Mother Theresa's Home (Residence for Patients)** 