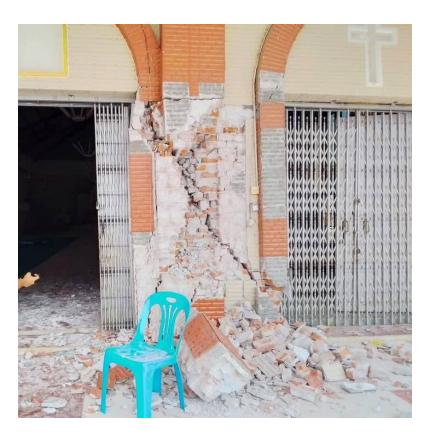

# Impact of the Earthquake (7.7 magnitude) On Church Buildings and Institutions in Mandalay Archdiocese March 28, 2025

Last Update: April 5, 2025

#### Our Lady of Loudes' Church, Yamethin











Mary Help of Christains' Church, Sagaing









Sts. Joachim and Anna's Church, Myauk Kaing







St. Vincent de Paul's church, Zawgyi











**Priests' Center in Mandalay** 













# **Archbishop's House**























St. Michael's Church (Thanwin)







St. Joseph's Church (Lafon), Mandalay













### Sacred Heart Cathedral, Mandalay



The bell tower has been damaged.

The bell tower nearly falls down due to the impact of the earthquake. (March 30, 2025)













**Mother Theresa's Home (Residence for Patients)** 









St. Francis Xavier's Church













St. John Church, Mandalay















# St. Michael Church, Mandalay







#### Our Lady of Holy Rosary Church, Chanthargone

The entire sacristy collapsed