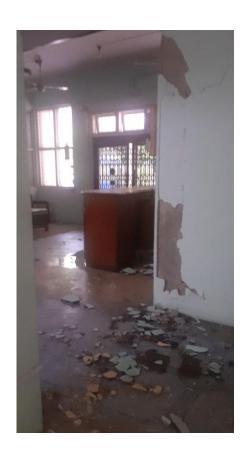

### Sacred Heart Cathedral, Mandalay

The bell tower has been damaged.

The bell tower nearly falls down due to the impact of the earthquake. (March 30, 2025)

**Mother Theresa's Home (Residence for Patients)** 