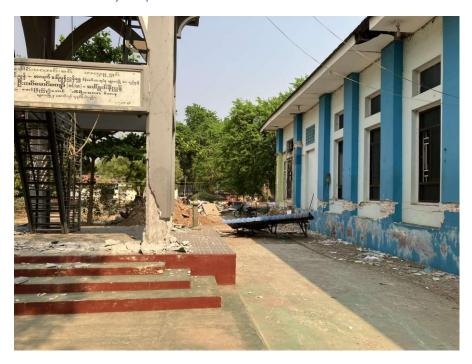

### Sacred Heart Cathedral, Mandalay

The bell tower has been damaged.

The bell tower nearly falls down due to the impact of the earthquake. (March 30, 2025)

**Mother Theresa's Home (Residence for Patients)** 